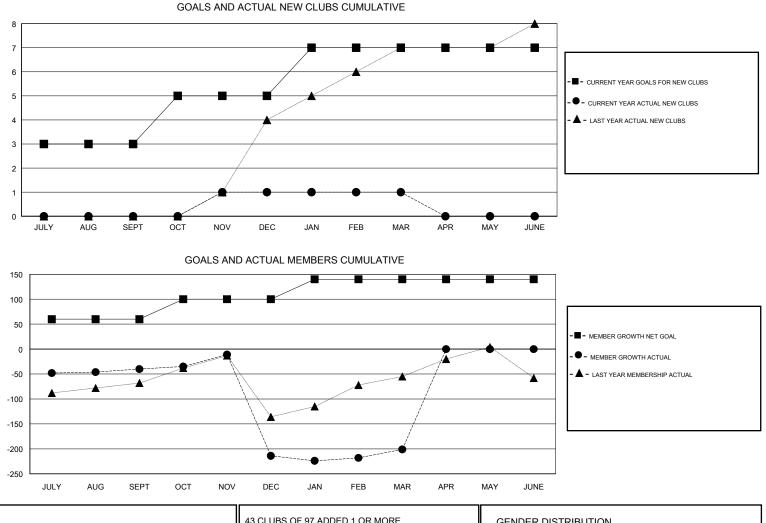

## LOCATION REP OF SRI LANKA

GMT CA

|               | Club          | S           |               | Members<br>RESULTS FOR 2018-2019 |                           |                         |                                                    |  |
|---------------|---------------|-------------|---------------|----------------------------------|---------------------------|-------------------------|----------------------------------------------------|--|
|               | RESULTS FOR   | R 2018-2019 |               |                                  |                           |                         |                                                    |  |
| QUARTER       | NEW CLUB GOAL | NEW CLUBS   | DROPPED CLUBS | QUARTER                          | MEMBER GROWTH NET<br>GOAL | MEMBER GROWTH<br>ACTUAL | DROPPED<br>MEMBERS ACTUAL<br>(including transfers) |  |
| JULY/AUG/SEPT | 3             | 0           | 0             | JULY/AUG/SEPT                    | 60                        | 82                      | 93                                                 |  |
| OCT/NOV/DEC   | 2             | 1           | 9             | OCT/NOV/DEC                      | 40                        | 61                      | 231                                                |  |
| JAN/FEB/MAR   | 2             | 0           | 1             | JAN/FEB/MAR                      | 40                        | 71                      | 23                                                 |  |
| APR/MAY/JUNE  | 0             | 0           | 0             | APR/MAY/JUNE                     | 0                         | 0                       | 0                                                  |  |